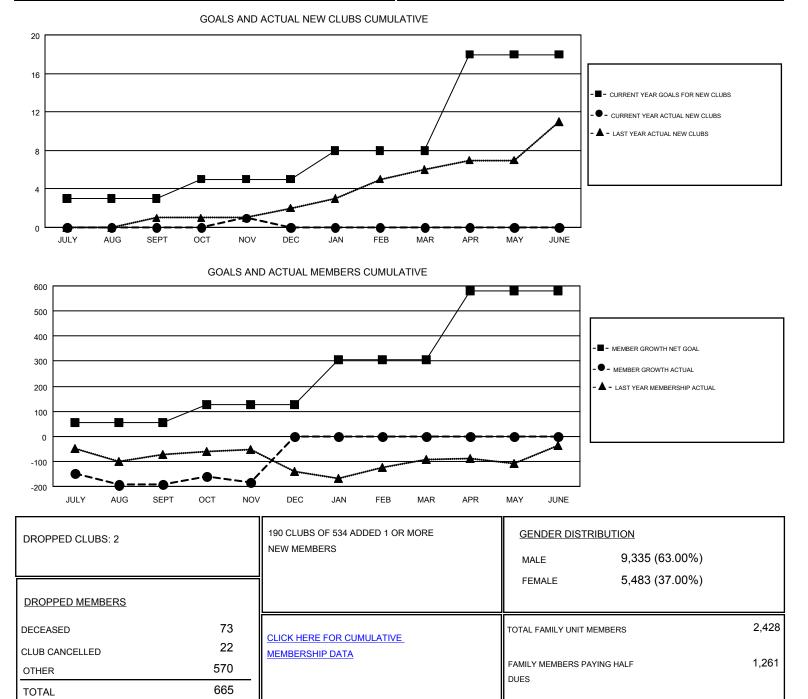

# GMT MONTHLY MEMBERSHIP PROGRESS REPORT

## **Multiple District 20**

### Results as of: 11/30/2017

#### LOCATION: NEW YORK

#### MAHESH CHITNIS GMT

| GMT: MAHESH CHITNIS   |       |            |           |               |                       |                           |                         | GMT CA 1                                           |
|-----------------------|-------|------------|-----------|---------------|-----------------------|---------------------------|-------------------------|----------------------------------------------------|
| Clubs                 |       |            |           |               | Members               |                           |                         |                                                    |
| RESULTS FOR 2017-2018 |       |            |           |               | RESULTS FOR 2017-2018 |                           |                         |                                                    |
| QUARTER               | NEW C | LUB GOAL I | NEW CLUBS | DROPPED CLUBS | QUARTER               | MEMBER GROWTH NET<br>GOAL | MEMBER GROWTH<br>ACTUAL | DROPPED<br>MEMBERS ACTUAL<br>(including transfers) |
| JULY/AUG/S            | SEPT  | 3          | 0         | 2             | JULY/AUG/SEPT         | 55                        | 261                     | 409                                                |
| OCT/NOV/D             | EC    | 2          | 1         | 0             | OCT/NOV/DEC           | 73                        | 282                     | 256                                                |
| JAN/FEB/M             | AR    | 3          | 0         | 0             | JAN/FEB/MAR           | 178                       | 0                       | 0                                                  |
| APR/MAY/J             | JNE   | 10         | 0         | 0             | APR/MAY/JUNE          | 275                       | 0                       | 0                                                  |